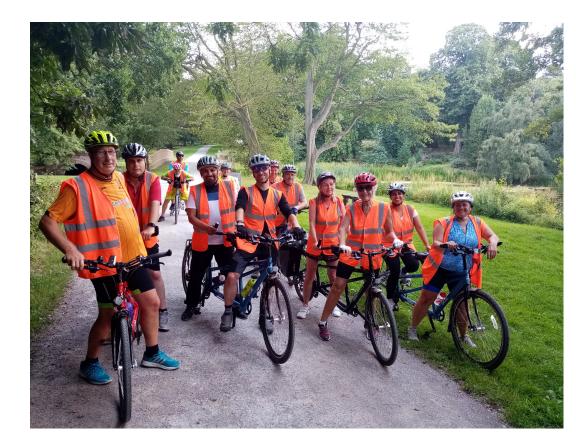

## Wakefield Tandem Club

To help people with a disability access the countryside.

Every Wednesday and Thursday evening throughout the spring and summer months Open Country run adapted cycling, aimed at people with learning disabilities or sight impairments. Give it a go and try something new for 2024.

We need volunteers too! A great opportunity to do something meaningful in the local community, make new friends, have fun and improve your health and wellbeing. All training, tandem bikes or electric-assist tandem bikes are provided. Just bring lots of enthusiasm and a sense of humour!