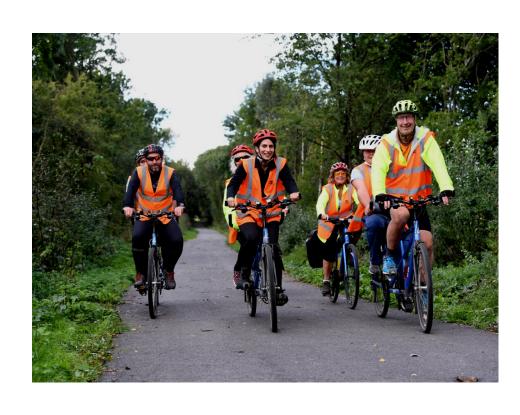

## Wakefield Tandem Club

To help people with a disability access the countryside.

Every Wednesday and Thursday evening throughout the spring and summer months Open Country run adapted cycling, aimed at people with learning disabilities or sight impairments. Give it a go and try something new for 2024.